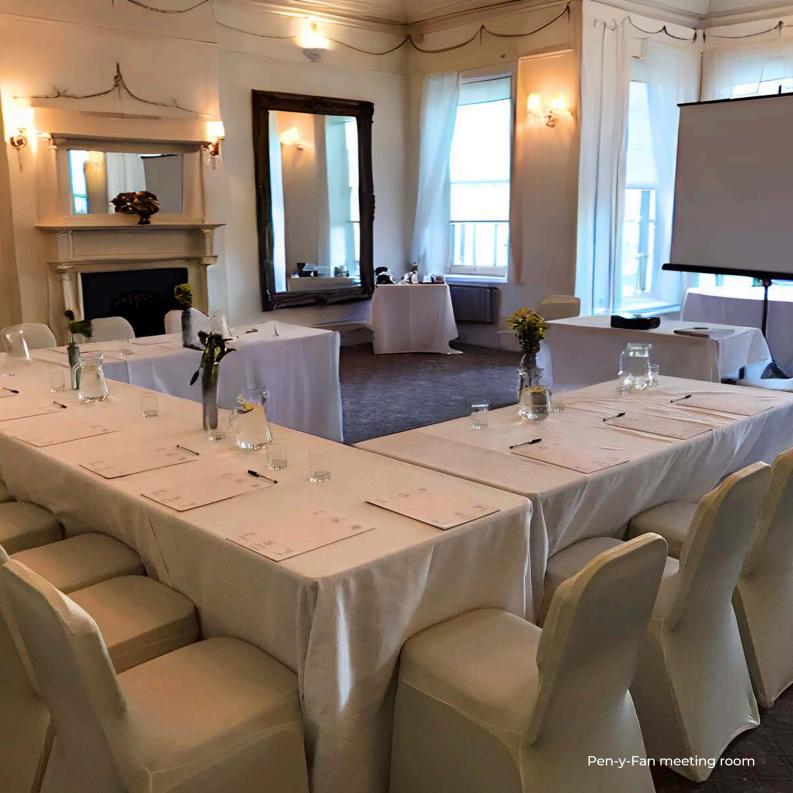

We appreciate your interest and eagerly await your visit to Peterstone Court.

Meetings for all sizes, with one standard for all.

Peterstone Court boasts three meeting rooms

The Library offers a traditionally furnished oak panelled meeting room for up to 12 people; log fire, full length sash windows and access onto the outside balcony.

The main conferencing room is the Pen Y Fan meeting room, which accommodates seated up to 120 people.

While elegantly decorated in a traditional style the room is full of natural light with balcony overlooking the river and views of Brecon Beacons.

Naturally, presentation equipment and Wi-Fi access are available in all three rooms.