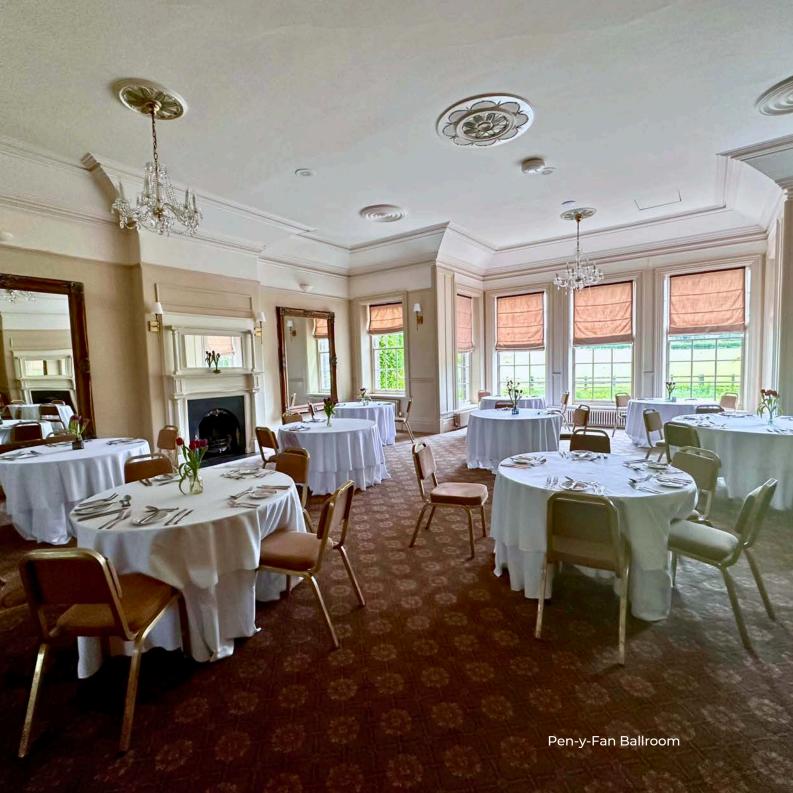

The main conferencing room is the Pen Y Fan meeting room, which accommodates seated up to 120 people.

While elegantly decorated in a traditional style the room is full of natural light with balcony overlooking the river and views of Brecon Beacons.