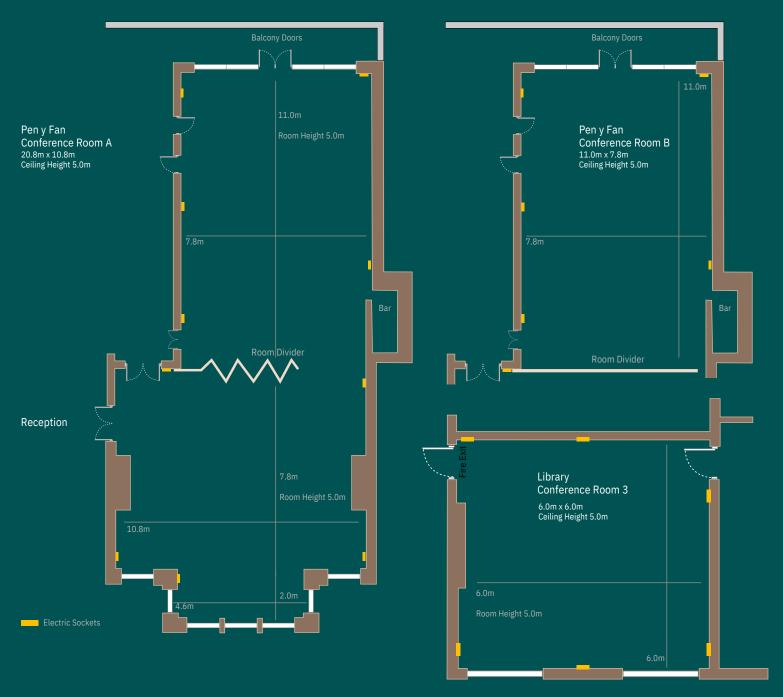

We appreciate your interest and eagerly await your visit to Peterstone Court.

Meetings for all sizes, with one standard for all.

Peterstone Court boasts three meeting rooms

The Library offers a traditionally furnished oak panelled meeting room for up to 12 people; log fire, full length sash windows and access onto the outside balcony.

The main conferencing room is the Pen Y Fan meeting room, which accommodates seated up to 120 people.

While elegantly decorated in a traditional style the room is full of natural light with balcony overlooking the river and views of Brecon Beacons.

Naturally, presentation equipment and Wi-Fi access are available in all three rooms.

#### Room Hire Only Charges

Pen y Fan Conference Room A

Room Hire only:

Full day £500.00

half day £250.00

Pen y Fan Conference Room B

Room Hire only:

Full day £200.00

half day £100.00

Library Meeting Room.

Room Hire only:

Full day £200.00

half day £100.00

**Breakfast Meetings** 

We will happily cater for breakfast meeting. Our breakfast hours are from 7:30am – 9:30am weekdays and 8:00am -10:00am on