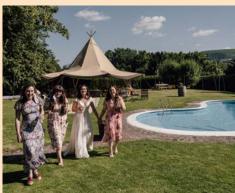

Siant Tipi 4 EDDINGS

Giant Tipi Wed **FSTWAL** is a two day event - from April - to September

- 2 X Giant Tipi hats seating for 80 guests (minimum requirement)
- Indoor fairy lights
- Festoon lighting
- Walkway
- Woven mat flooring
- 8 x Rustic trestles & benches for up to 80 guests
- All required glassware, crockery, and cutlery
- Vintage cake stand and knife
- A dance floor to get your party started if required
- 3 x Outdoor Firepits for warmth & decoration
- Exclusive ground floor use of house and gardens from midday of the wedding until 9 am on the day of departure
- All venue hire fees
- All 12 luxury bedrooms and breakfasts for two nights
- Secluded grounds and gardens with stunning views of the Pen-y-Fan mountain range
- Pen-y-fan ballroom bar plus the house bar
- The bridal Room is included for hair and make-up
- Discounted rates for pre-booked treatments in the spa
- The services of our wedding team, from your initial booking to the big day itself
- All bar and waiting staff
- Private parking
- Use of sound system if needed for the ceremony
- Microphone for speeches