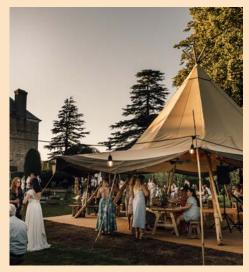

Siant Tipi 4 EDDINGS

Giant Tipi Wed **FSTWAL** is a two day event - from April - to September

- 2 X Giant Tipi hats seating for 80 guests (minimum requirement)
- Indoor fairy lights
- Festoon lighting
- Walkway
- Woven mat flooring
- 8 x Rustic trestles & benches for up to 80 guests
- All required glassware, crockery, and cutlery
- Vintage cake stand and knife
- A dance floor to get your party started if required
- 3 x Outdoor Firepits for warmth & decoration
- Exclusive ground floor use of house and gardens from midday of the wedding until 9 am on the day of departure
- All venue hire fees
- All 12 luxury bedrooms and breakfasts for two nights
- Secluded grounds and gardens with stunning views of the Pen-y-Fan mountain range
- Pen-y-fan ballroom bar plus the house bar
- The bridal Room is included for hair and make-up
- Discounted rates for pre-booked treatments in the spa
- The services of our wedding team, from your initial booking to the big day itself
- All bar and waiting staff
- Private parking
- Use of sound system if needed for the ceremony
- Microphone for speeches