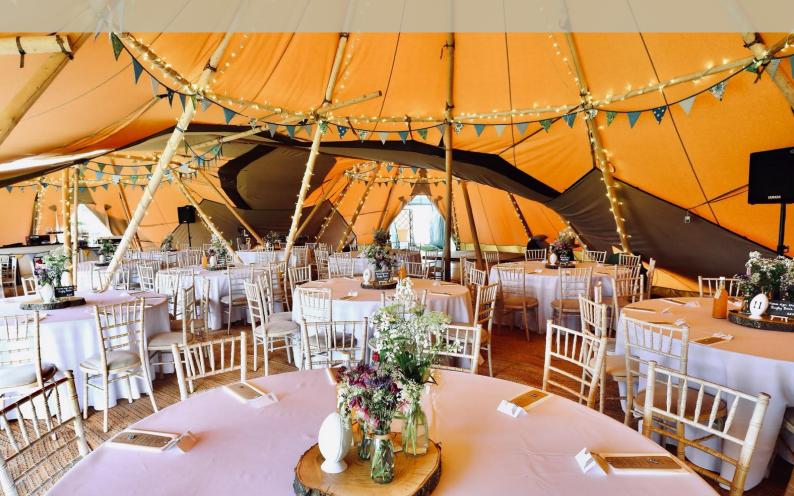

#### GIANT TIPI HIRE:

- SEATING UP TO 50 GUESTS
-INDOOR FAIRY LIGHTS
-WOVEN MAT FLOORING
-7 X RUSTIC TABLES
-CHOICE OF CHIAVARI CHAIRS OR RUSTIC BENCHES FOR UP TO 50 GUESTS
-A DANCE FLOOR TO GET YOUR PARTY STARTED
-SNUG AREA
-FIREPLACE FOR WARMTH & DECORATION
-FESTOON OUTDOOR LIGHTING (40METRES)