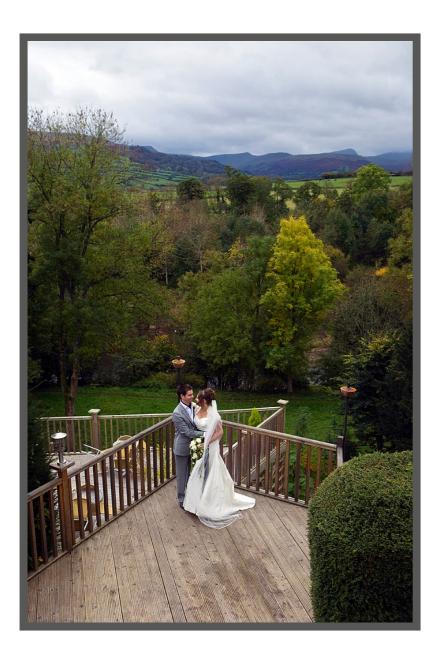

The flexible and exclusive Pen-y-Fan wedding suite means couples can create their perfect day, tailored to suit their own individual style and theme.

Breathtaking views overlooking the River Usk, Pen-y-Fan mountain range and gardens, the house seamlessly blends tradition and elegance with an easy, understated style.